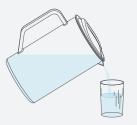

### **Empty & Repeat**

Once it has stopped filtering and you see the "Empty & Refill" light turn on, empty water with concentrated contaminants from tap tank and refill with fresh tap water. Complete this process a total of four times before consuming water.

Never "top-off" leftover water. Always empty & refill with fresh water.

**5**.

### Wash, Dry, Refill

Empty tap tank and glass carafe, wash both with soapy water, then dry. Fill tap water tank with fresh tap water and place tank and carafe on the base.

6.