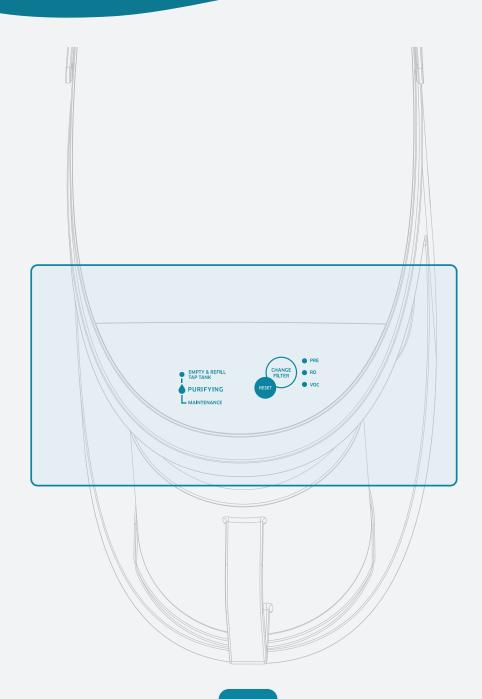

# Understanding Your Control Panel

### **Empty & Refill Tap Tank**

Illuminates when you need to empty waste water in your tap tank and refill with fresh water before returning to the base.

### **Purifying**

Glows to let you know your AquaTru is hard at work transforming your tap water.

#### **Maintenance**

When lights in both "Empty & Refill Tap Tank" and "Purifying" illuminate, descaling maintenance needs to be completed. Please refer to manual.

### **Change Filter Alerts**

When it's time to change a filter, the Change Filter indicator and the filter that needs replacing will illuminate.

#### Reset

Use this button to reset filter life tracking after you have changed a filter. If the Change Filter indicator light is on, simply hold the reset button for 5 seconds until the light blinks faster and then turns off. If you change a filter before the indicator light comes on, the process is a little different. Please follow detailed steps in your manual.