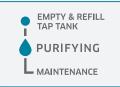

### **Empty & Refill Tap Tank**

Illuminates when you need to empty waste water in your tap tank and refill with fresh water before returning to the base.

### **Purifying**

Glows to let you know your AquaTru is hard at work transforming your tap water.

#### **Maintenance**

When lights in both "Empty & Refill Tap Tank" and "Purifying" illuminate, descaling maintenance needs to be completed. Please refer to manual.