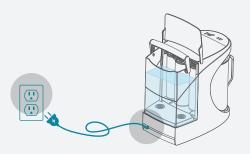

## Power Up

Unpack and plug in power adaptor to wall. Connect to outlet on the back of the unit. Make sure glass carafe with lid is in place. Purification will start automatically.