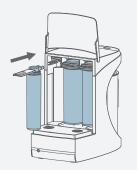

### Install Filters

Remove tap water tank to access filters. Before installing the filters, remove the labels covering the base water inlet. Remove blue plugs on filter. Install all three filters with their matching color-coded base by sliding them in fully, then pressing down on the filter lock until you feel it snap into place.