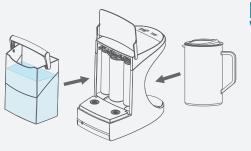

### Install Filters

Remove tap water tank to access filters. Before installing the filters, remove the labels covering the base water inlet. Remove blue plugs on filter. Install all three filters with their matching color-coded base by sliding them in fully, then pressing down on the filter lock until you feel it snap into place.

# Preparing to Purify

Wash both the tank and carafe with soap and water. Fill your tap water tank with cold (never hot) tap water until water level is just below the handle. Place on AquaTru base.

## Power Up

Unpack and plug in power adaptor to wall. Connect to outlet on the back of the unit. Make sure glass carafe with lid is in place. Purification will start automatically.