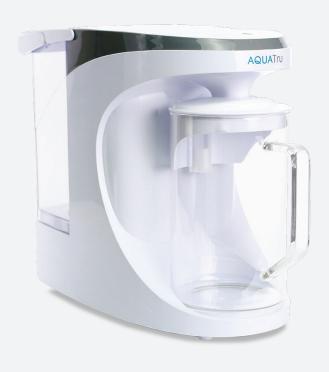

carafe

**Quick Start Guide** 



# Start here to get purifying.

Let's dive in! Please follow all instructions to set up your AquaTru Carafe for the first time.



### Install Filters

Remove tap water tank to access filters. Before installing the filters, remove the labels covering the base water inlet. Remove blue plugs on filter. Install all three filters with their matching color-coded base by sliding them in fully, then pressing down on the filter lock until you feel it snap into place.



# Preparing to Purify

Wash both the tank and carafe with soap and water. Fill your tap water tank with cold (never hot) tap water until water level is just below the handle. Place on AquaTru base.



## Power Up

Unpack and plug in power adaptor to wall. Connect to outlet on the back of the unit. Make sure glass carafe with lid