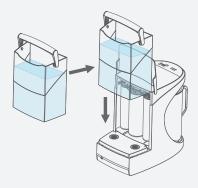

# Preparing to Purify

Wash both the tank and carafe with soap and water. Fill your tap water tank with cold (never hot) tap water until water level is just below the handle. Place on AquaTru base.